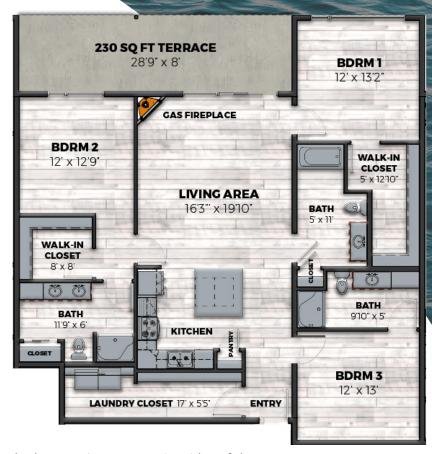

## 3 BDRM | 3 BATH | 1660 SQ FT

## OFTHEF

Kimberl

EBB BUILDING - AXIS

At the center of it all, this spectacular three bedroom apartment brings new meaning to waterfront living. Enter the grand hallway to be immediately welcomed with a luxurious living space, featuring an open concept kitchen and an expansive living room with a gas fireaplce in the corner. Venture out onto the near thirty-foot balcony to revel in the 180-degree views of the Fox River. Back inside, enjoy exquisite river-views at a large granite-topped island in an artistically-designed kitchen equipped with high-

end cabinetry and a spacious pantry. Two of the three bedrooms site on opposite sides of the

living area, each boasting oversied windows viewing the water as well as walk-in closets. The master suite contains an additional linen closet and an extended sit-at double granite vanity. The third bedroom sits privately off the entry of the unit, housing it's own full bathroom equipped with plenty of cabinet storage space. The laundry room sits conveniently near the entry and offers a tremendous amount of space with a full-sized washer and dryer, as well as plenty of storage

space. Ten-foot high volume ceilings and beautiful hardwood-style flooring round out this exclusive three bedroom apartment.

| UNIT# | <b>RENT</b> | \$ |  |
|-------|-------------|----|--|
|       |             | -  |  |