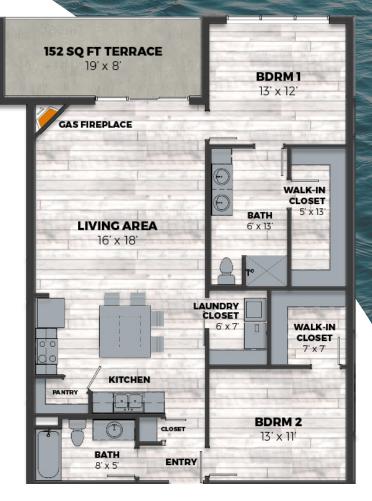

## 2 BDRM | 2 BATH | 1305 SQ FT

## EBB BUILDING - OVERLOOK

Relish in the grand amounts of space and natural light in this two-bedroom apartment from the moment of entry. Just through the hallway all attention flows to the spectacular three-panel, patio door set leading to an expansive thirty-one foot balcony overlooking the Fox River. An open-concept living area is enhanced by a striking gas fireplace in the corner, while the gourmet kitchen features an eat-at granite island, high-end cabinetry, and a large pantry. The two bedrooms are separated for privacy, each with convenient bathroom access. The first bedroom boasts large square-footage and an impressive walk-in closet. The adjacent bathroom offers a spacious shower/

tub combination, while right outside resides a separate storage closet. Proceed down the hall to find the master bedroom cozily tucked at the back of the apartment with one of the closest river views in the complex. The ensuite master bath features a double granite vanity with a sit-at counter, a roomy shower, and an immense walk-in closet. The laundry room furnished with a full-sized washer and dryer sits favorably in between the two bedrooms. Natural-looking hard-

wood-style floors and soaring 10-foot ceilings add to the beauty of this waterfront retreat.