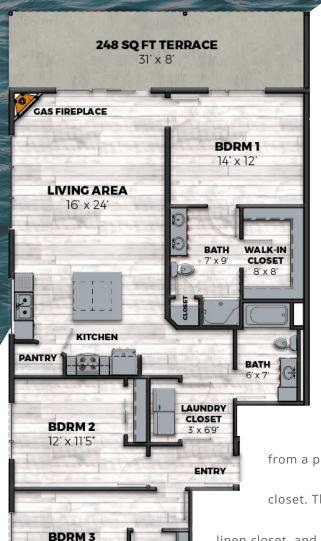

## **EBB BUILDING** - TRITON

This spectacular three-bedroom apartment is simply breathtaking.

This home swells with an abundance of natural light, privacy and incomparable views advantageously situated on the corner of the building. Enter the grand hallway to be immediately welcomed with a luxurious living space, complete with an open concept kitchen and living room. The picturesque kitchen, highlighted by windows, allows for exquisite river-views at a large granite-topped island. Flow seamlessly into the grand living area, featuring not one, but two awe-dropping walls of windows cornered with a gas fireplace. Venture out onto the expansive 31-foot balcony to revel in the 180-degree views overlooking the Fox River. The large master bedroom illuminates with natural light

from a perfectly placed oversized window, ensuite bathroom, and massive walk-in

closet. The secluded bathroom equipped with a granite double vanity countertop,

linen closet, and shower with a bench seat offer direct access to the master bedroom. The remaining two bedroom suites privately reside in the front of the apartment, each room

boasting a unique waterfront view and offering grand closets with convenient access to

a large bathroom. The spacious bathroom is finished with a shower/tub combination and an extended sit-at counter. The laundry room sits near the entry with a full-sized washer and dryer and plenty of storage space. Ten-foot high volume ceilings

and beautiful hardwood-style flooring round out this exclusive corner apartment.

WALK-IN

CLOSET

12' x 11'7

UNIT# \_\_\_\_\_ RENT\$ \_\_\_\_\_

FLOOR MOVE-IN