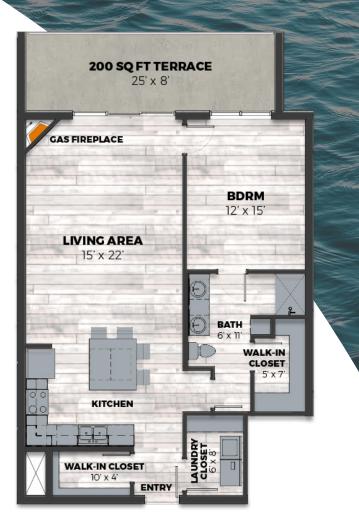

## 1 BDRM | 1 BATH | 1073 SQ FT

## EBB BUILDING - VANTAGE

Enter into an expansive foyer with a wide coat closet on one side equipped with plenty of versatile bonus space while across the way is a full-size washer and dryer located inside a spacious walk-in laundry room with additional room for hanging. Continue on and all attention goes to the spectacular three full-view glass panel, patio doors leading to a private balcony with views of the Fox River in this dreamlike onebedroom apartment. An open, grand living area is enhanced by ten-foot high volume ceilings and a striking gas fireplace in the corner. A large, eat-at granite top island perfectly anchors the kitchen that offers versatility for furniture layout options. From the hand-selected cabinets, unique lighting packages and designer attention: all the details of this kitchen come

together to support the overall elegant design. The master bedroom illuminates with an abundance of natural light, perfectly placed oversized windows and a walk-in closet. A secluded bathroom equipped with a granite double vanity countertop and shower with a bench seat offers direct access to the master bedroom. Natural looking hardwood-style

floors add warmth and beauty throughout the entirety of the space.

**RENT**S

MOVE