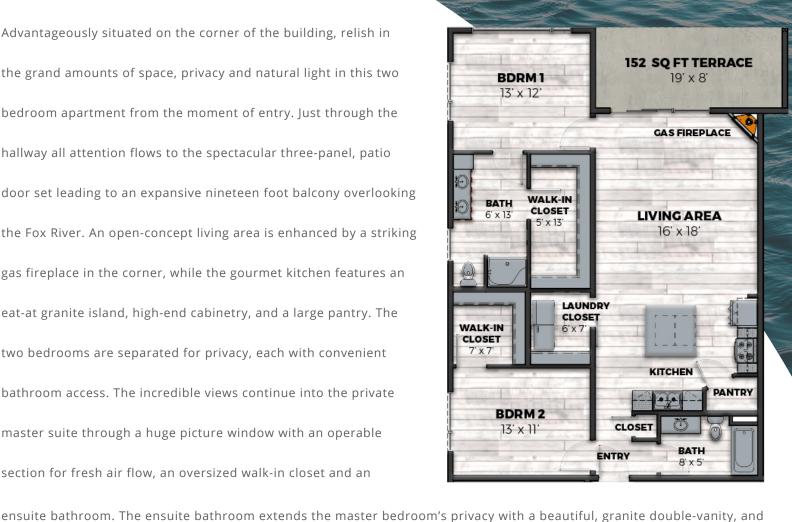

## 2 BDRM | 2 BATH | 1305 SQ FT

## THE CURRENT

Advantageously situated on the corner of the building, relish in the grand amounts of space, privacy and natural light in this two bedroom apartment from the moment of entry. Just through the hallway all attention flows to the spectacular three-panel, patio door set leading to an expansive nineteen foot balcony overlooking the Fox River. An open-concept living area is enhanced by a striking gas fireplace in the corner, while the gourmet kitchen features an eat-at granite island, high-end cabinetry, and a large pantry. The two bedrooms are separated for privacy, each with convenient bathroom access. The incredible views continue into the private master suite through a huge picture window with an operable section for fresh air flow, an oversized walk-in closet and an

spacious shower. Proceed down the hall to find the second bedroom cozily tucked at the back of the apartment with a stunning view looking downriver, waiting to be illuminated by spectacular sunrises and a walk-in closet. The conveniently located bath features a granite vanity and a roomy shower/tub combination. The laundry room furnished with a full-sized washer and dryer

sits favorably in between the two bedrooms. Naturallooking hardwood-style floors and soaring 10-foot ceilings add to the beauty of this waterfront retreat.