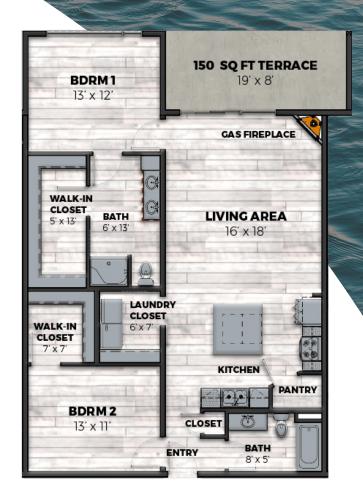

## FLOW BUILDING - OVERLOOK

Relish in the grand amounts of space and natural light in this two-bedroom apartment from the moment of entry. Just through the hallway all attention flows to the spectacular three-panel, patio door set leading to an expansive thirty-one foot balcony overlooking the Fox River. An open-concept living area is enhanced by a striking gas fireplace in the corner, while the gourmet kitchen features an eat-at granite island, high-end cabinetry, and a large pantry. The two bedrooms are separated for privacy, each with convenient bathroom access. The first bedroom boasts large square-footage and an impressive walk-in closet. The adjacent bathroom offers a spacious shower/

tub combination, while right outside resides a separate storage closet. Proceed down the hall to find the master bedroom cozily tucked at the back of the apartment with one of the closest river views in the complex. The ensuite master bath features a double granite vanity with a sit-at counter, a roomy shower, and an immense walk-in closet. The laundry room furnished with a full-sized washer and dryer sits favorably in between the two bedrooms. Natural-looking hard-

wood-style floors and soaring 10-foot ceilings add to the beauty of this waterfront retreat.