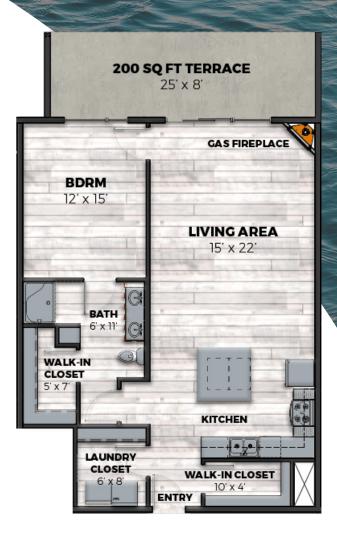

## 1 BDRM | 1 BATH | 1073 SQ FT

## FLOW BUILDING - VANTAGE

Enter into an expansive foyer with a wide coat closet on one side equipped with plenty of versatile bonus space while across the way is a full-size washer and dryer located inside a spacious walk-in laundry room with additional room for hanging. Continue on and all attention goes to the spectacular three full-view glass panel, patio doors leading to a private balcony with views of the Fox River in this dreamlike onebedroom apartment. An open, grand living area is enhanced by ten-foot high volume ceilings and a striking gas fireplace in the corner. A large, eat-at granite top island perfectly anchors the kitchen that offers versatility for furniture layout options. From the hand-selected cabinets, unique lighting packages and designer attention: all the details of this kitchen come

together to support the overall elegant design. The master bedroom illuminates with an abundance of natural light, perfectly placed oversized windows and a walk-in closet. A secluded bathroom equipped with a granite double vanity countertop and shower with a bench seat offers direct access to the master bedroom. Natural looking hardwood-style

floors add warmth and beauty throughout the entirety of the space.

**RENT** S UNIT # MOVE FLOOR