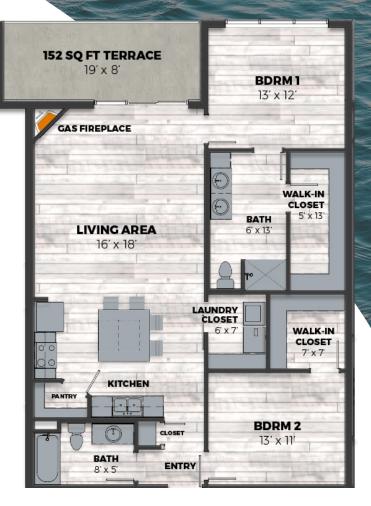

## 2 BDRM | 2 BATH | 1305 SQ FT

## **OASIS BUILDING - OVERLOOK**

Relish in the grand amounts of space and natural light in this two-bedroom apartment from the moment of entry. Just through the hallway all attention flows to the spectacular three-panel, patio door set leading to an expansive thirty-one foot balcony overlooking the Fox River. An open-concept living area is enhanced by a striking gas fireplace in the corner, while the gourmet kitchen features an eat-at granite island, high-end cabinetry, and a large pantry. The two bedrooms are separated for privacy, each with convenient bathroom access. The first bedroom boasts large square-footage and an impressive walk-in closet. The adjacent bathroom offers a spacious shower/

tub combination, while right outside resides a separate storage closet. Proceed down the hall to find the master bedroom cozily tucked at the back of the apartment with one of the closest river views in the complex. The ensuite master bath features a double granite vanity with a sit-at counter, a roomy shower, and an immense walk-in closet. The laundry room furnished with a full-sized washer and dryer sits favorably in between the two bedrooms. Natural-looking hard-

wood-style floors and soaring 10-foot ceilings add to the beauty of this waterfront retreat.

UNIT # \_\_\_\_\_ RENT \$ \_\_\_\_\_ FLOOR \_\_\_\_\_ MOVE-IN \_\_\_\_\_